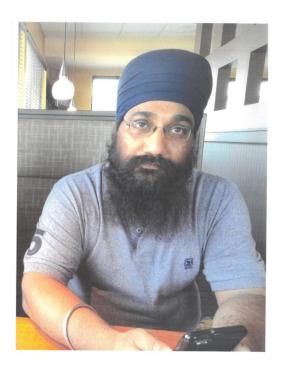

## **Incident: Missing Person Miter SINGH**

The Abbotsford Police Department is requesting the public's assistance in locating 44 year-old Mr. Minter SINGH.

Minter was last seen on August 5th, 2018 at 11:30 am, leaving the Khalsa Diwan Society Temple at 33094 South Fraser Way.

Mr. SINGH is South Asian, and was last seen wearing a white Indian suit, a blue turban and glasses. He stands 5'8" feet tall, with a heavy build.

Our Mission:
To make Abbotsford the safest city in B.C.